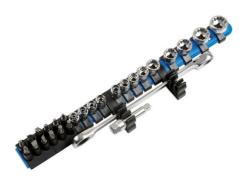

## Low Profile Alldrive Socket & Bit Set 1/4"D 27pc

Low profile, Alldrive socket and bit set, sockets from M4 - M14, with a range of popular sized impact bits.

## **Additional Information**

- 13 x low profile Alldrive sockets: 4, 4.5, 5, 5.5, 6, 7, 8, 9, 10, 11, 12, 13, 14mm.
- 12 x 1/4"D impact bits: Flat 4, 5, 6mm; PzDrive Pz1, Pz2; Star\* T10, T15, T20, T25, T27, T30, T40.
- Accessoriess: double ended ratchet spanner/bit driver, extension bar (50mm long). •
- Sockets manufactured from chrome vanadium, bits from imact grade S2 steel.