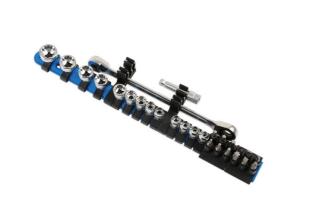

## Low Profile Alldrive Socket & Bit Set 1/4"D 27pc

Low profile, Alldrive socket and bit set, sockets from M4 - M14, with a range of popular sized impact bits.

## **Additional Information**

- 13 x low profile Alldrive sockets: 4, 4.5, 5, 5.5, 6, 7, 8, 9, 10, 11, 12, 13, 14mm.
- 12 x 1/4"D impact bits: Flat 4, 5, 6mm; PzDrive Pz1, Pz2; Star\* T10, T15, T20, T25, T27, T30, T40.
- Accessoriess: double ended ratchet spanner/bit driver, extension bar (50mm long). •
- Sockets manufactured from chrome vanadium, bits from imact grade S2 steel.