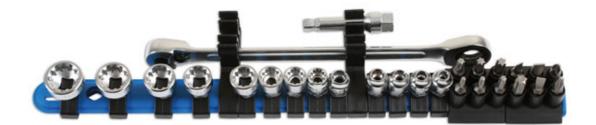

## Low Profile Alldrive Socket & Bit Set 1/4"D 27pc

Low profile, Alldrive socket and bit set, sockets from M4 - M14, with a range of popular sized impact bits.

## **Additional Information**

- 13 x low profile Alldrive sockets: 4, 4.5, 5, 5.5, 6, 7, 8, 9, 10, 11, 12, 13, 14mm.
- 12 x 1/4"D impact bits: Flat 4, 5, 6mm; PzDrive Pz1, Pz2; Star\* T10, T15, T20, T25, T27, T30, T40.
- Accessoriess: double ended ratchet spanner/bit driver, extension bar (50mm long). •
- Sockets manufactured from chrome vanadium, bits from imact grade S2 steel.